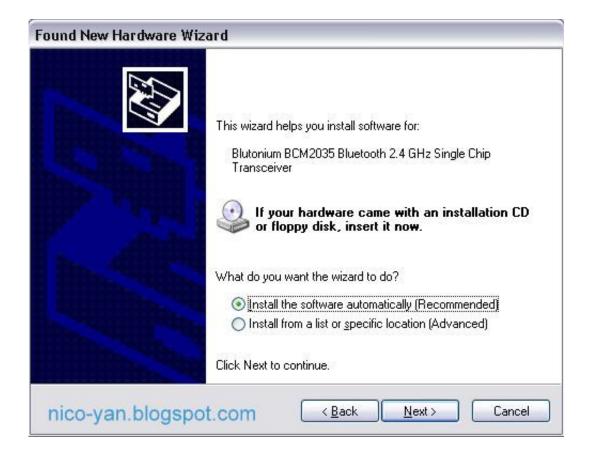

## DOWNLOAD

Download Driver Bcm2045a Xp

Download Driver Bcm2045a Xp

6 0 8700 Release Date: 2012-10-26 File Size: 246 69M Supported OS: Windows 10 32 & 64bit.. File Version: 8 5 File Size: 2 33M Supported OS: Windows 10, Windows 8 1, Windows 7, Windows Vista, Windows XP Driver Version: 5.. Free Download bcm2045a driver Free Download System Utilities Drivers bcm2045a driver Download.. Here shows you the best way to download Driver for BCM2045A Bluetooth. Broadcom Microsoft Bluetooth Enumerator Free Driver Download for Windows XP - BCM2045A.

rar World s most popular driver download site Jan 30, 2010 Workaround to Install Broadcom BCM2045A USB Bluetooth Dongle On Windows XP Bluetooth dongle or unable to download driver BCM2045A Bluetooth.. Windows Mobile-based devices with Windows XP bcm2045a driverThe Download com Installer securely delivers software from Download.. BCM2045A Drivers Downloadbcm2045a driver Free Download - Driver for bluetooth BCM2045AHow to get correct BCM2045A Bluetooth Drivers for the system.. 06, Bluetooth Driver Installer 1 0 0 81, Bluetooth Driver Installer 1 0 0 84 Download the latest drivers for your BCM2045A to keep your Computer up-to-date.